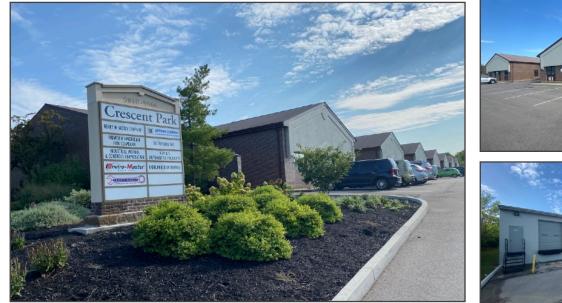

FOR LEASE 9848 Crescent Park Drive West Chester, OH 45069

COMMERCIAL REAL ESTATE

## **Property Details**

| Location      | West Chester, OH (Butler County)                               |
|---------------|----------------------------------------------------------------|
| Building Type | Multi-tenant, flex                                             |
| Occupancy     | Negotiable                                                     |
| Available SF  | 3,000 SF                                                       |
| Amenities     | Dock door AND drive-in, 1st floor private entry, ample parking |
| Tenant Finish | Varies by space-mainly warehouse with minimal office           |
| Signage       | Placard/door and street reader                                 |
| Utilities     | Separately metered                                             |
| Term          | 3 - 5 years                                                    |