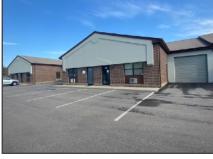

## **Property Highlights**

- 3,000 SF space available
- Approximately 90% warehouse & 10% office
- One 10'x10' drive-in door AND one 8'x10' dock door
- 3 phase 120/208, 320 amp service
- Private entry & single story spaces
- · Separately metered
- Ample, convenient parking
- No earnings tax
- Convenient access to I-75 and I-275
- Occupancy negotiable
- Call agent for rates (OpEx \$3.00 PSF)

## **Property Details**

| Location      | West Chester, OH (Butler County)                               |
|---------------|----------------------------------------------------------------|
| Building Type | Multi-tenant, flex                                             |
| Occupancy     | Negotiable                                                     |
| Available SF  | 3,000 SF                                                       |
| Amenities     | Dock door AND drive-in, 1st floor private entry, ample parking |
| Tenant Finish | Varies by space-mainly warehouse with minimal office           |
| Signage       | Placard/door and street reader                                 |
| Utilities     | Separately metered                                             |
| Term          | 3 - 5 years                                                    |