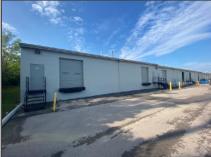

## **Property Highlights**

- 3,000 SF space available
- Approximately 90% warehouse & 10% office
- One 10'x10' drive-in door AND one 8'x10' dock door
- 3 phase 120/208, 320 amp service
- Private entry & single story spaces
- · Separately metered
- Ample, convenient parking
- No earnings tax
- Convenient access to I-75 and I-275
- Occupancy negotiable
- Call agent for rates (OpEx \$3.00 PSF)

## **Property Details**

| Location      | West Chester, OH (Butler County)                               |
|---------------|----------------------------------------------------------------|
| Building Type | Multi-tenant, flex                                             |
| Occupancy     | Negotiable                                                     |
| Available SF  | 3,000 SF                                                       |
| Amenities     | Dock door AND drive-in, 1st floor private entry, ample parking |
| Tenant Finish | Varies by space-mainly warehouse with minimal office           |
| Signage       | Placard/door and street reader                                 |
| Utilities     | Separately metered                                             |
| Term          | 3 - 5 years                                                    |