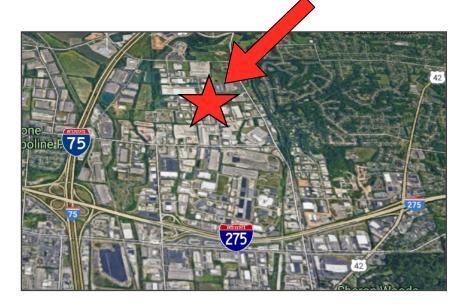

## **Property Highlights**

- 3,000 SF space available
- Approximately 90% warehouse & 10% office
- One 10'x10' drive-in door AND one 8'x10' dock door
- 3 phase 120/208, 320 amp service
- Private entry & single story spaces
- · Separately metered
- Ample, convenient parking
- No earnings tax
- Convenient access to I-75 and I-275
- Occupancy negotiable
- Call agent for rates (OpEx \$3.00 PSF)

## **Property Details**

| Location      | West Chester, OH (Butler County)                               |
|---------------|----------------------------------------------------------------|
| Building Type | Multi-tenant, flex                                             |
| Occupancy     | Negotiable                                                     |
| Available SF  | 3,000 SF                                                       |
| Amenities     | Dock door AND drive-in, 1st floor private entry, ample parking |
| Tenant Finish | Varies by space-mainly warehouse with minimal office           |
| Signage       | Placard/door and street reader                                 |
| Utilities     | Separately metered                                             |
| Term          | 3 - 5 years                                                    |